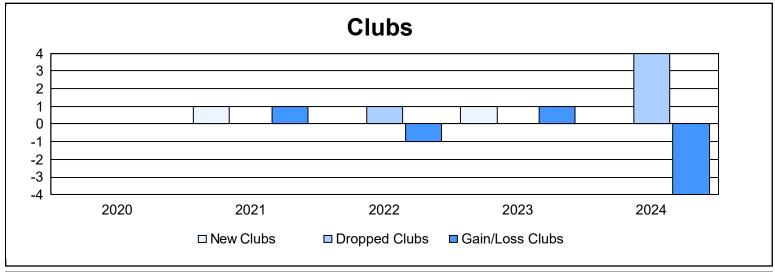

District 109 A As of June 2024 Cumulative

| Year      | New<br>Clubs | Dropped<br>Clubs | Gain/<br>Loss<br>Clubs | New<br>Members | Charter<br>Members | Reinstate<br>Members | Transfer<br>Members | Total<br>Member<br>Added | Total<br>Members<br>Dropped | Gain/<br>Loss<br>Members |
|-----------|--------------|------------------|------------------------|----------------|--------------------|----------------------|---------------------|--------------------------|-----------------------------|--------------------------|
| 2019-2020 | 0            | 0                | 0                      | 34             | 0                  | 1                    | 4                   | 39                       | 81                          | -42                      |
| 2020-2021 | 1            | 0                | 1                      | 34             | 46                 | 1                    | 2                   | 83                       | 62                          | 21                       |
| 2021-2022 | 0            | 1                | -1                     | 93             | 1                  | 22                   | 6                   | 122                      | 129                         | -7                       |
| 2022-2023 | 1            | 0                | 1                      | 59             | 77                 | 0                    | 1                   | 137                      | 186                         | -49                      |
| 2023-2024 | 0            | 4                | -4                     | 66             | 0                  | 3                    | 1                   | 70                       | 158                         | -88                      |
| Average   | 0            | 1                | -1                     | 57             | 25                 | 5                    | 3                   | 90                       | 123                         | -33                      |